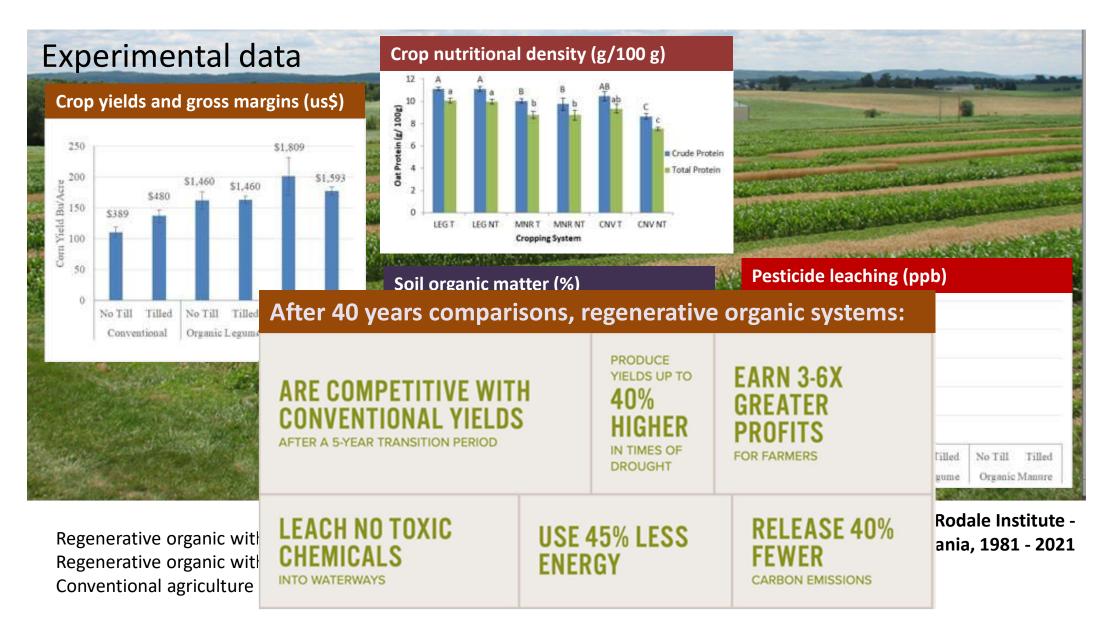

# Evidence supporting regenerative agriculture?

### Evidence supporting regenerative agriculture?

On-farm data (Maize in USA)

Soil health and nutrient density: preliminary comparison of regenerative

Montgomery DR, Biklé A, Archuleta R, Brown P, Jordan J. Soil health and nutrient density: preliminary comparison of regenerative and conventional farming. PeerJ. 2022 Jan 27;10:e12848. doi: 10.7717/peerj.12848. PMID: 35127297; PMCID: PMC8801175.