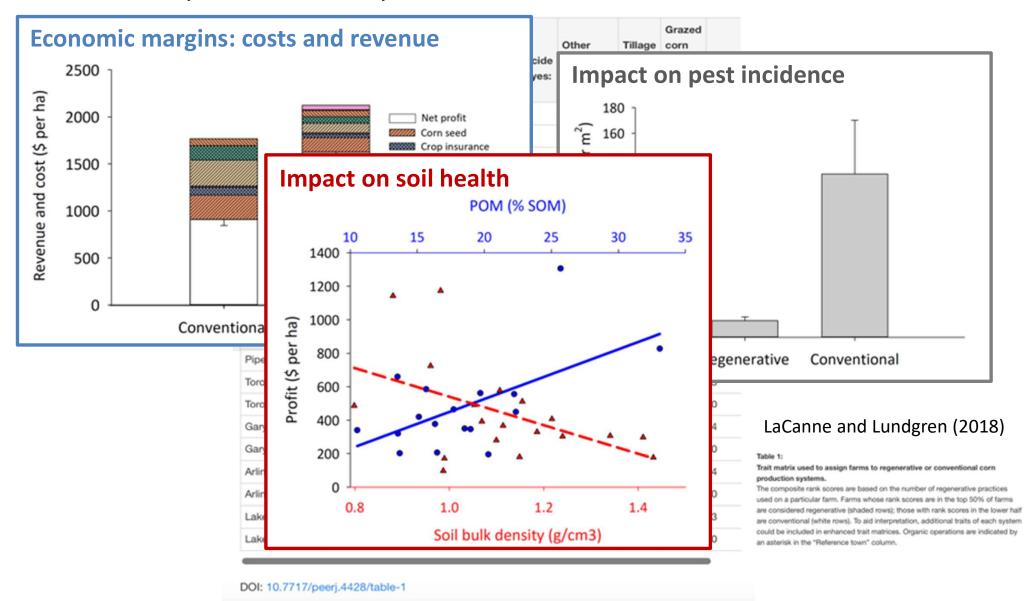

### Evidence supporting regenerative agriculture?

On-farm data (Maize in USA)

Soil health and nutrient density: preliminary comparison of regenerative

Montgomery DR, Biklé A, Archuleta R, Brown P, Jordan J. Soil health and nutrient density: preliminary comparison of regenerative and conventional farming. PeerJ. 2022 Jan 27;10:e12848. doi: 10.7717/peerj.12848. PMID: 35127297; PMCID: PMC8801175.