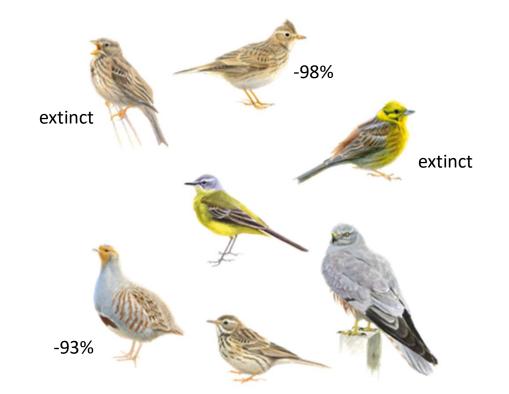

### The farming sector in The Netherlands

Development and distribution of Dutch farm income
– agriculture and horticulture –

Figuur 1: Populatieontwikkeling weidevogelsoorten in Nederland 1990-2015. Bron: NEM (SOVON, CBS, Provincies, Vogelbescherming