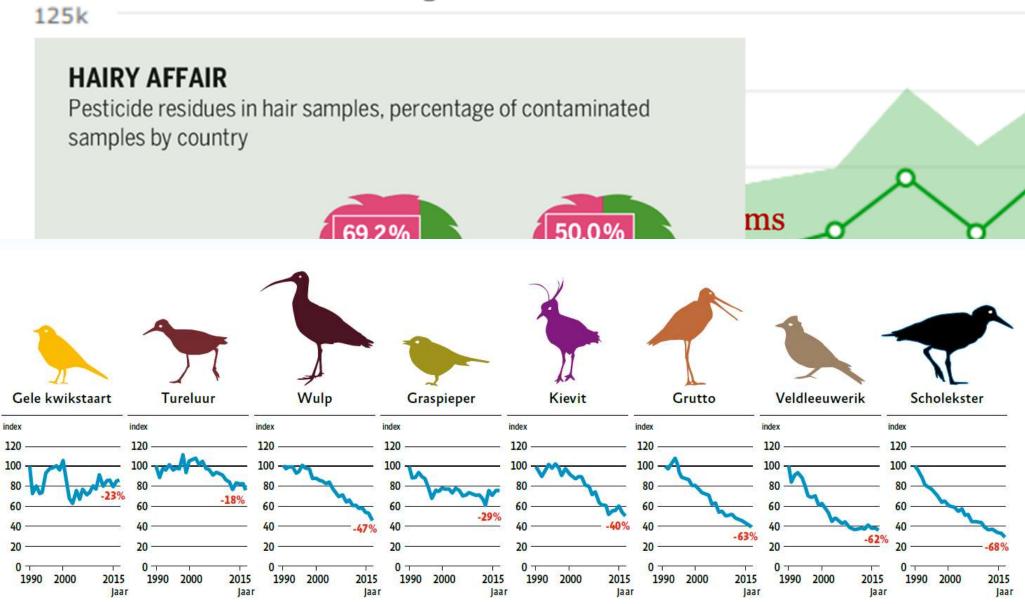

### The farming sector in The Netherlands

Development and distribution of Dutch farm income
– agriculture and horticulture –

Figuur 1: Populatieontwikkeling weidevogelsoorten in Nederland 1990-2015. Bron: NEM (SOVON, CBS, Provincies, Vogelbescherming