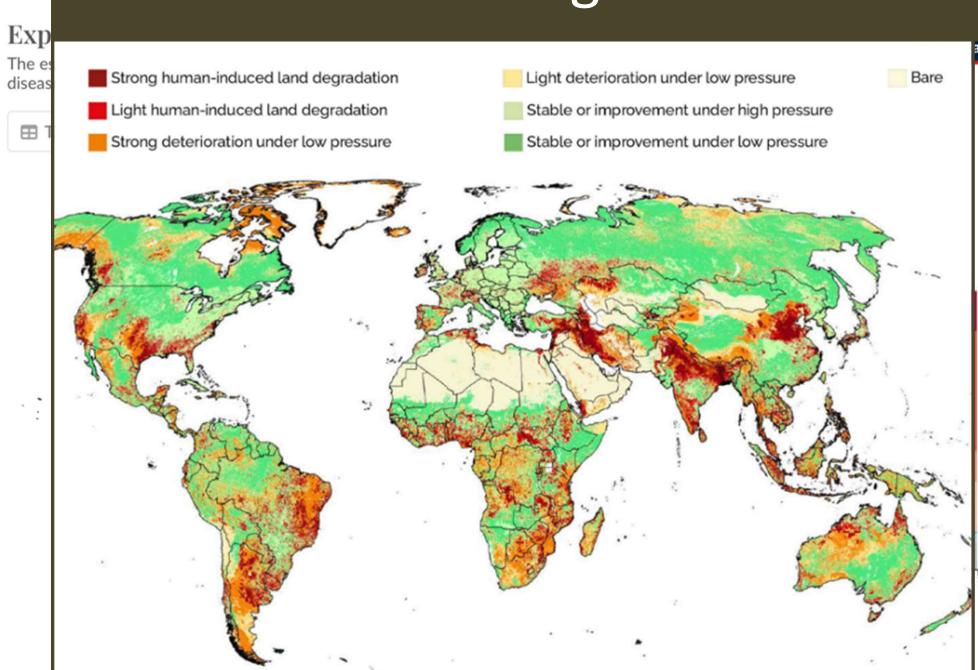

Wageningen, Jan 2024

#### Pablo Tittonell<sup>1,2</sup>

- 1 Chair Agroecology and Sustainable Landscapes Groningen University
- 2 Agroécologie et Intensification durable Centre de coopération Internationale en Recherche Agronomique pour le Développement (CIRAD), Montpellier











Glo

# Global soil degradation



# Regenerative practices

Figure 1:

initiatives across sub-Saharan Africa Soil conservation 15-40% Farmer managed Natural Regeneration<sup>8</sup> O 160% Woody perennials 35% Climate Smart Agriculture<sup>4</sup> Water conservation 40-170% Regenerative Agriculture Single peer-reviewed study Meta-analysis peer-reviewed study Note: 3. Shem Kuyah et al. (2019), 4. Amadu et al. (2020), 3. Shem Kuyah et al. (2019)5.



Agroforestry<sup>3</sup>

Conservation cropping

systems<sup>5</sup>

15-35%

Values in the figure are rounded values. 1. Ibrahim et al. (2015), 2. Fahmi et al. (2018),

Thierfelder et al. (2015)., 6. Reij et al. (2010), 7. Félix et al. (2018), 8. Birch et al.

Crop yield increase observed in several regenerative agriculture

(2016) Reij et al. (2010). Thierfelder et al. (2015