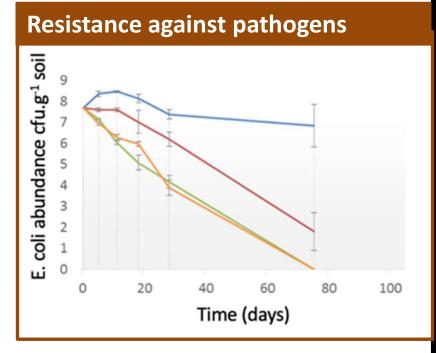

# The microbiome the soil-food-human nexus

# Microbiome as the link between soilplants-animals-humans