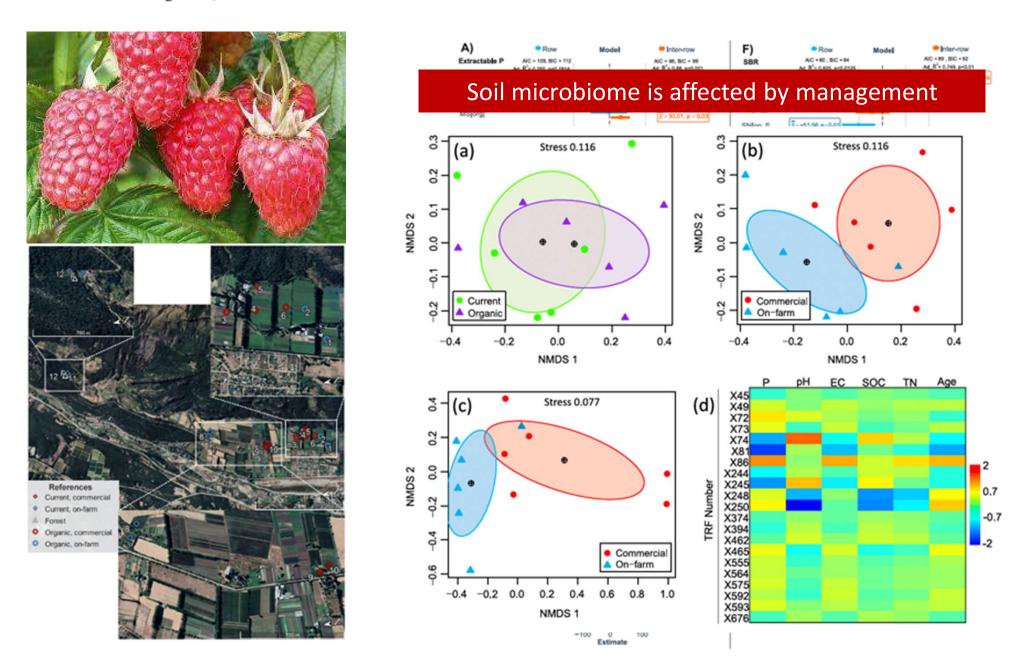

#### Farm S2

Higher vegetation coverage associated with lower grazing intensity

Lower vegetation coverage associated with higher grazing intensity

Land use & soil management

Soil microbial biodiversity

Nutrient source, management system and the age of the plantation affect soil biodiversity and chemical properties in raspberry production

Barbara Prack McCormick <sup>a,\*</sup>, Verónica A. El Mujtar <sup>b</sup>, Andrea Cardozo <sup>c</sup>, Valeria E. Álvarez <sup>b</sup>, Hernán A. Rodríguez <sup>a</sup>, Pablo A. Tittonell <sup>b,d,e</sup>