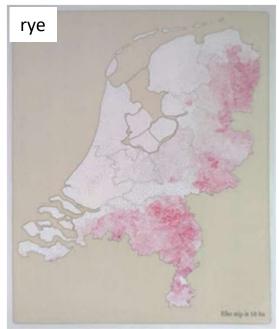

#### <u>traditionally (1900-1950)</u>

- winter wheat
- al**⋈**lfa
- pess
- tu**)**hip
- fokder/sugar beets
- potatoes
- barley
- r**y** & **y** at
- buckwheat