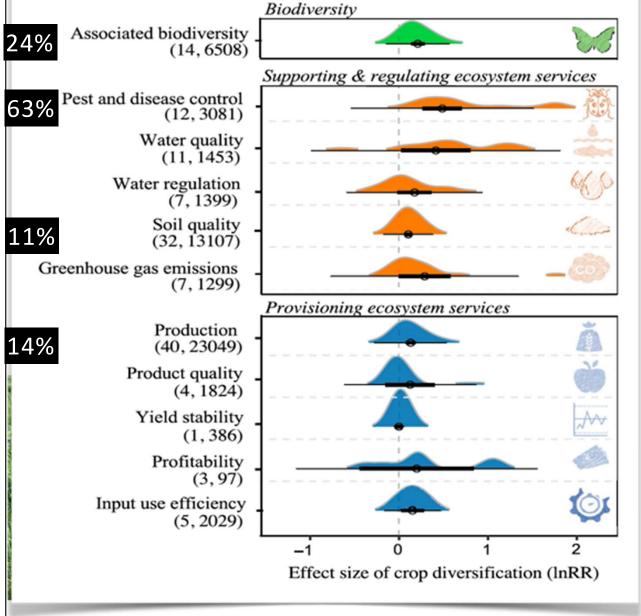

# Crop diversification

# Loss of crop diversity

CHANGED ITS NAME IN 2001 TO THE NATIONAL CENTER FOR GENETIC RESOURCES PRESERVATION