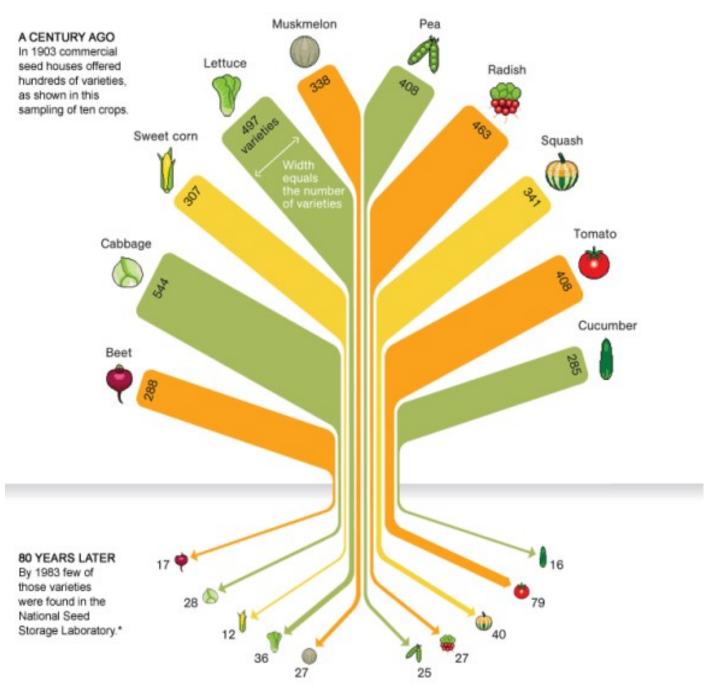

# Crop diversification

# Loss of crop diversity

CHANGED ITS NAME IN 2001 TO THE NATIONAL CENTER FOR GENETIC RESOURCES PRESERVATION