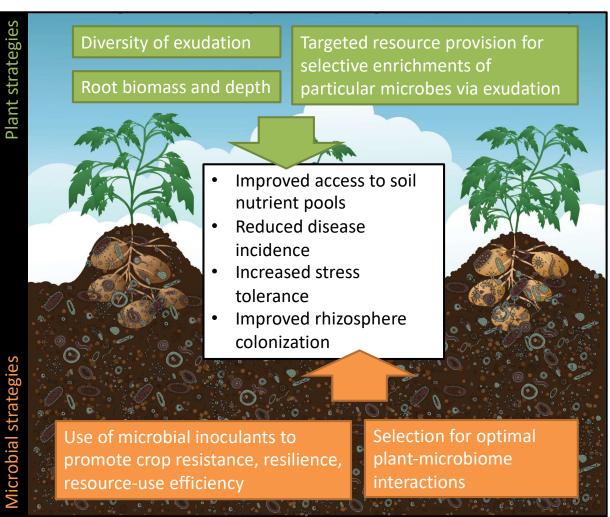

-human nexus

# Microbiome as the link between soilplants-animals-humans





# Networks a

Ana Wingeyer<sup>2</sup> | Lucrecia Lezana<sup>2</sup> | Sonia B. Canavelli<sup>2</sup> | Pablo Tittonell<sup>1</sup>

#### Farm S2

Higher vegetation coverage associated with lower grazing intensity



Lower vegetation coverage associated with higher grazing intensity



Land use & soil management

Soil microbial biodiversity



Nutrient source, management system and the age of the plantation affect soil biodiversity and chemical properties in raspberry production

Barbara Prack McCormick <sup>a,\*</sup>, Verónica A. El Mujtar <sup>b</sup>, Andrea Cardozo <sup>c</sup>, Valeria E. Álvarez <sup>b</sup>, Hernán A. Rodríguez <sup>a</sup>, Pablo A. Tittonell <sup>b,d,e</sup>



# The crop microbiome















# Is regenerative agriculture the same as agroecology?

# agroecology

the application of ecological principles to the design and management of sustainable

### 10 elements that define agroecology (FAO Agroecology Knowledge Hub)



Efficiency



Balance

Human and social value



Diversity









Recycling



Nature-driven agriculture and food

| Agroecology            | Philosophy RA        | Development RA                | Corporate RA             | analysis of the scientific literature