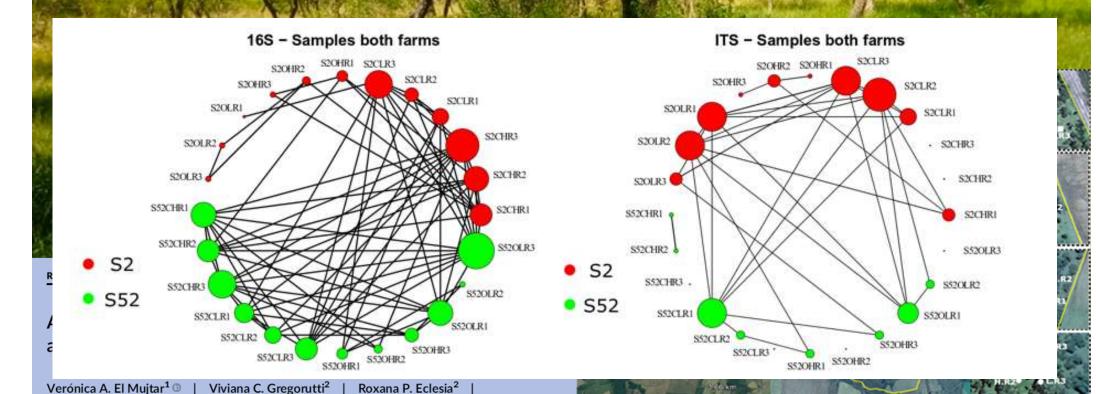

# Networks a

Ana Wingeyer<sup>2</sup> | Lucrecia Lezana<sup>2</sup> | Sonia B. Canavelli<sup>2</sup> | Pablo Tittonell<sup>1</sup>

#### Farm S2

Higher vegetation coverage associated with lower grazing intensity

Lower vegetation coverage associated with higher grazing intensity

Land use & soil management

Soil microbial biodiversity

Nutrient source, management system and the age of the plantation affect soil biodiversity and chemical properties in raspberry production