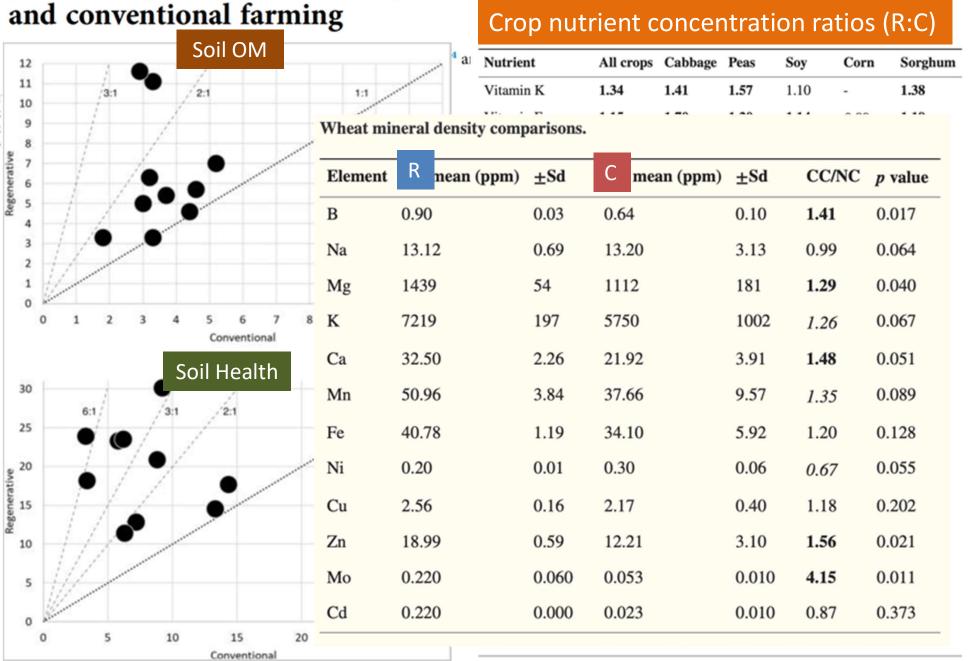

### Evidence supporting regenerative agriculture?

On-farm data (Maize in USA)

Soil health and nutrient density: preliminary comparison of regenerative

Montgomery DR, Biklé A, Archuleta R, Brown P, Jordan J. Soil health and nutrient density: preliminary comparison of regenerative and conventional farming. PeerJ. 2022 Jan 27;10:e12848. doi: 10.7717/peerj.12848. PMID: 35127297; PMCID: PMC8801175.