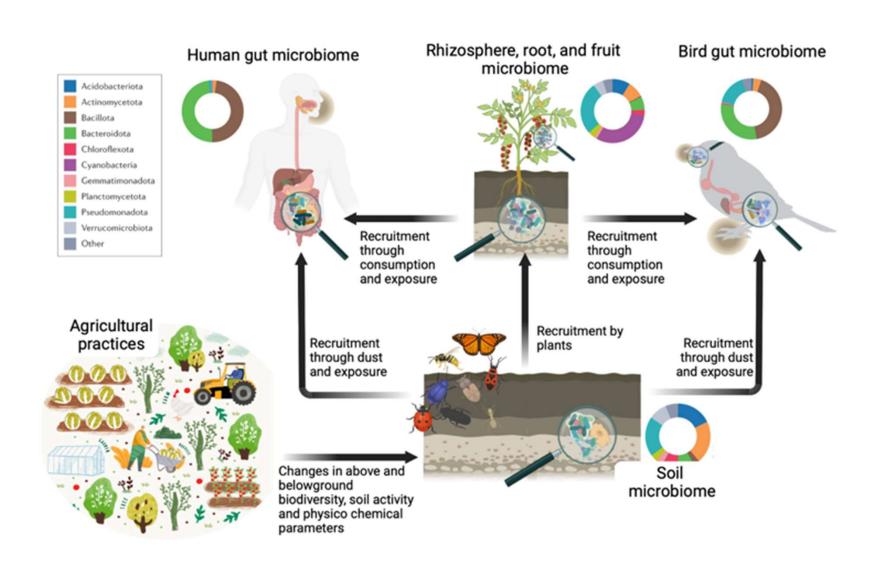

# The microbiome the soil-food-human nexus

# Microbiome as the link between soilplants-animals-humans

# The crop microbiome